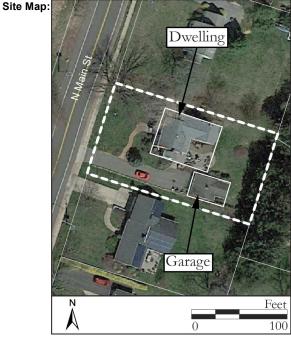

A circa-1950 one-story-tall, one-bay-wide, frame garage stands southeast of the dwelling. The garage is capped by a side-gabled, asphaltshingle roof with a small wood cupola with a weathervane. The exterior of the garage is clad in vinyl siding. The primary (northwest) elevation contains a paneled wood, roll-top door with faux strap hinges.

### Setting:

122 North Main Street is sited on a rectangular parcel (Block 26.01, Lot 23) located on the southeast side of North Main Street in Cranbury Township, Middlesex County, New Jersey. The dwelling is oriented with its primary elevation facing northwest and is set back approximately 50 feet from the road. A concrete driveway extends from North Main Street and leads to the detached garage. Mature trees and shrubs are planted within close proximity to the dwelling. The subject dwelling is located in a residential neighborhood surrounded by properties generally dating from the mid-nineteenth to the late twentieth centuries.