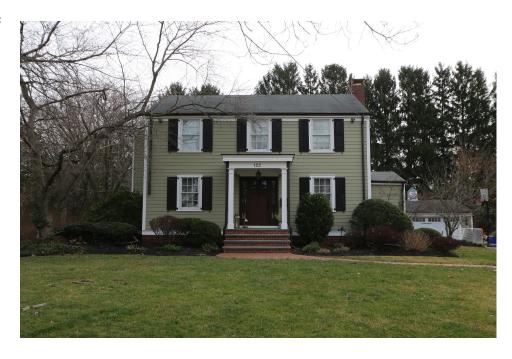

**Property Photo:** 

**Old HSI Number: NRIS Number:** HABS/HAER Number:

#### Description:

122 North Main Street is a two-story-tall, three bay-wide, two-bay-deep, frame dwelling constructed circa 1950 in the Colonial Revival style. The dwelling consists of a side-gabled main block with a one-story, side-gabled southwest wing and a two-story, cross-gable northeast addition (constructed circa 2017). Asphalt shingles covers the roof throughout. An exterior, brick chimney is centered on the southwest elevation of the main block. The dwelling is clad in vinyl siding. Windows are generally six-over-six or one-over-one, vinyl-sash replacement units flanked by operable, paneled wood shutters. The primary (northwest) elevation of the main block has symmetrical fenestration with a central primary entrance, containing a six-light, paneled wood door with segmented sidelights. Sheltering the entrance is a one-bay-wide, flat-roof portico with square wood posts and a brick stoop with stone coping. The northeast and southwest elevations of the main block both have asymmetrical fenestration. The southwest wing contains grouped vinyl-sash windows centered on its southwest elevation, while its northwest elevation is devoid of openings. The northeast addition has asymmetrical fenestration on its northeast elevation, with a shed-roof bay window pierces the east bay on the first floor. The rear (southeast) elevation was not visible from the public right-of-way. The dwelling stands on a brick foundation.