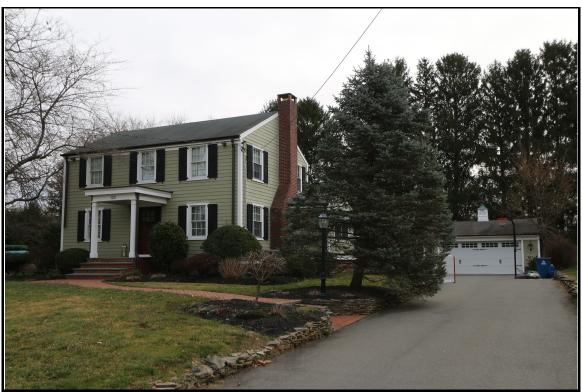

A circa-1950 one-story-tall, one-bay-wide, frame garage stands southeast of the dwelling. The garage is capped by a side-gabled, asphaltshingle roof with a small wood cupola with a weathervane. The exterior of the garage is clad in vinyl siding. The primary (northwest) elevation contains a paneled wood, roll-top door with faux strap hinges.

### Setting:

122 North Main Street is sited on a rectangular parcel (Block 26.01, Lot 23) located on the southeast side of North Main Street in Cranbury Township, Middlesex County, New Jersey. The dwelling is oriented with its primary elevation facing northwest and is set back approximately 50 feet from the road. A concrete driveway extends from North Main Street and leads to the detached garage. Mature trees and shrubs are planted within close proximity to the dwelling. The subject dwelling is located in a residential neighborhood surrounded by properties generally dating from the mid-nineteenth to the late twentieth centuries.

PROPERTY REPORT: PHOTO CONTINUATION SHEET

Property ID:

-1718905672

Property Name: 122 North Main Street
Address: 122 N Main ST

Photo 2

Photo 3

D-102 Page 1 of 1