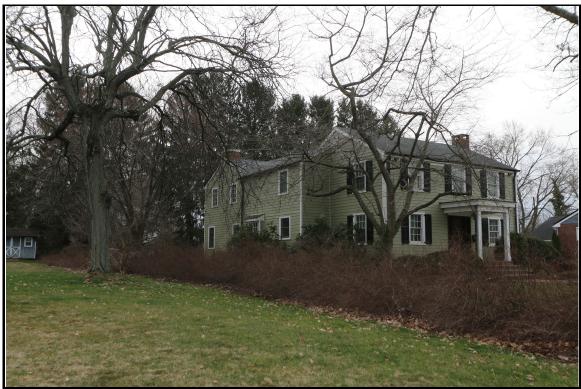

#### Description:

122 North Main Street is a two-story-tall, three bay-wide, two-bay-deep, frame dwelling constructed circa 1950 in the Colonial Revival style. The dwelling consists of a side-gabled main block with a one-story, side-gabled southwest wing and a two-story, cross-gable northeast addition (constructed circa 2017). Asphalt shingles covers the roof throughout. An exterior, brick chimney is centered on the southwest elevation of the main block. The dwelling is clad in vinyl siding. Windows are generally six-over-six or one-over-one, vinyl-sash replacement units flanked by operable, paneled wood shutters. The primary (northwest) elevation of the main block has symmetrical fenestration with a central primary entrance, containing a six-light, paneled wood door with segmented sidelights. Sheltering the entrance is a one-bay-wide, flat-roof portico with square wood posts and a brick stoop with stone coping. The northeast and southwest elevations of the main block both have asymmetrical fenestration. The southwest wing contains grouped vinyl-sash windows centered on its southwest elevation, while its northwest elevation is devoid of openings. The northeast addition has asymmetrical fenestration on its northeast elevation, with a shed-roof bay window pierces the east bay on the first floor. The rear (southeast) elevation was not visible from the public right-of-way. The dwelling stands on a brick foundation.

PROPERTY REPORT: PHOTO CONTINUATION SHEET

Property ID:

-1718905672

Property Name: 122 North Main Street
Address: 122 N Main ST

Photo 2

Photo 3

D-102 Page 1 of 1