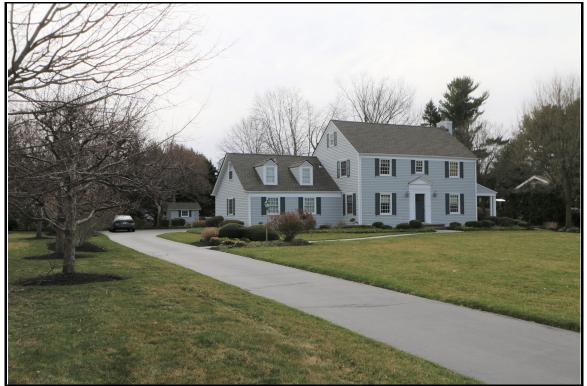

#### **Description:**

140 North Main Street is a two-and-one-half-story-tall, three-bay-wide, two-bay-deep, frame dwelling constructed circa 1945 in the Colonial Revival style. The dwelling consists of a side-gabled main block with a one-and-one-half-story, side-gable, northeast wing and a one-story, shed-roof, rear (southeast) addition (added circa 1995). Asphalt shingles cover the roof throughout. A shed-roof dormer interrupts the main block's rear roof slope and the northeast wing features two gabled dormers on the primary (northwest) slope and a full-length, shed-roof dormer on the rear slope. An exterior, brick chimney is centered on the southwest elevation of the main block. The exterior of the dwelling is clad in wood clapboard siding. Windows on the main block are generally eight-over-twelve, vinyl-sash replacement units on the first floor and eight-over-eight vinyl-sash units on the second floor, all set within wood surrounds (likely original). Operable louvered wood shutters flank most of the windows on the main block's primary, northeast, and southwest elevations. The primary elevation has symmetrical fenestration with a six-over-six vinyl window centered on the second floor. The central primary entrance contains a six-light, wood cottage door), set within a wood surround with unfluted pilasters beneath a pediment (likely original). The southwest elevation of the main block has symmetrical fenestration. The first floor is sheltered by a shed-roof porch with paired, square wood columns (likely original). The northeast elevation of the main block is partially obscured by the northeast wing features a single six-over-six window in the gable peak. The northeast wing features symmetrically placed, eight-over-eight, vinyl-sash replacement window with operable louvered wood shutters on the primary and northeast elevations on the first floor. Six-over-six, vinyl-sash replacement windows are situated in the dormers. A secondary entrance to the rear addition is located under the southwest porch, but it is obscured from the public right-of-way. The rear elevation was not visible from the public right-of-way.