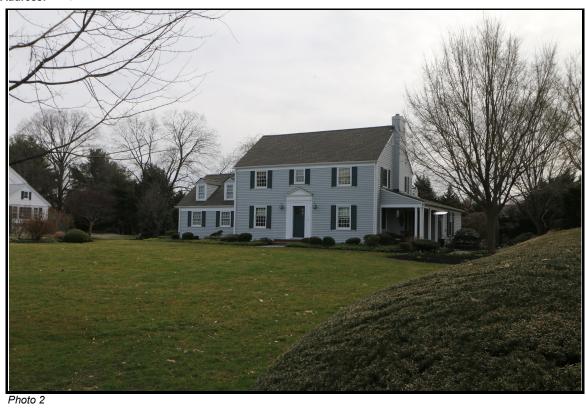

#### **Description:**

140 North Main Street is a two-and-one-half-story-tall, three-bay-wide, two-bay-deep, frame dwelling constructed circa 1945 in the Colonial Revival style. The dwelling consists of a side-gabled main block with a one-and-one-half-story, side-gable, northeast wing and a one-story, shed-roof, rear (southeast) addition (added circa 1995). Asphalt shingles cover the roof throughout. A shed-roof dormer interrupts the main block's rear roof slope and the northeast wing features two gabled dormers on the primary (northwest) slope and a full-length, shed-roof dormer on the rear slope. An exterior, brick chimney is centered on the southwest elevation of the main block. The exterior of the dwelling is clad in wood clapboard siding. Windows on the main block are generally eight-over-twelve, vinyl-sash replacement units on the first floor and eight-over-eight vinyl-sash units on the second floor, all set within wood surrounds (likely original). Operable louvered wood shutters flank most of the windows on the main block's primary, northeast, and southwest elevations. The primary elevation has symmetrical fenestration with a six-over-six vinyl window centered on the second floor. The central primary entrance contains a six-light, wood cottage door), set within a wood surround with unfluted pilasters beneath a pediment (likely original). The southwest elevation of the main block has symmetrical fenestration. The first floor is sheltered by a shed-roof porch with paired, square wood columns (likely original). The northeast elevation of the main block is partially obscured by the northeast wing features a single six-over-six window in the gable peak. The northeast wing features symmetrically placed, eight-over-eight, vinyl-sash replacement window with operable louvered wood shutters on the primary and northeast elevations on the first floor. Six-over-six, vinyl-sash replacement windows are situated in the dormers. A secondary entrance to the rear addition is located under the southwest porch, but it is obscured from the public right-of-way. The rear elevation was not visible from the public right-of-way.