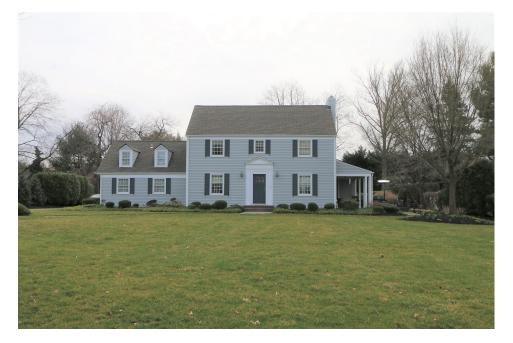

#### **Description:**

140 North Main Street is a two-and-one-half-story-tall, three-bay-wide, two-bay-deep, frame dwelling constructed circa 1945 in the Colonial Revival style. The dwelling consists of a side-gabled main block with a one-and-one-half-story, side-gable, northeast wing and a one-story, shed-roof, rear (southeast) addition (added circa 1995). Asphalt shingles cover the roof throughout. A shed-roof dormer interrupts the main block's rear roof slope and the northeast wing features two gabled dormers on the primary (northwest) slope and a full-length, shed-roof dormer on the rear slope. An exterior, brick chimney is centered on the southwest elevation of the main block. The exterior of the dwelling is clad in wood clapboard siding. Windows on the main block are generally eight-over-twelve, vinyl-sash replacement units on the first floor and eight-over-eight vinyl-sash units on the second floor, all set within wood surrounds (likely original). Operable louvered wood shutters flank most of the windows on the main block's primary, northeast, and southwest elevations. The primary elevation has symmetrical fenestration with a six-over-six vinyl window centered on the second floor. The central primary entrance contains a six-light, wood cottage door), set within a wood surround with unfluted pilasters beneath a pediment (likely original). The southwest elevation of the main block has symmetrical fenestration. The first floor is sheltered by a shed-roof porch with paired, square wood columns (likely original). The northeast elevation of the main block is partially obscured by the northeast wing features a single six-over-six window in the gable peak. The northeast wing features symmetrically placed, eight-over-eight, vinyl-sash replacement window with operable louvered wood shutters on the primary and northeast elevations on the first floor. Six-over-six, vinyl-sash replacement windows are situated in the dormers. A secondary entrance to the rear addition is located under the southwest porch, but it is obscured from the public right-of-way. The rear elevation was not visible from the public right-of-way.