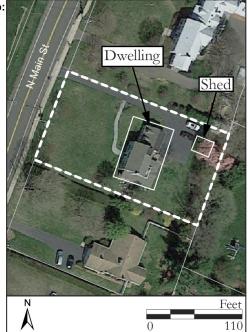

A one-story-tall, one-bay-wide, frame shed, constructed sometime during the mid-twentieth century, stands approximately 30 feet east the dwelling. The front-gabled roof is clad in asphalt shingles and has overhanging eaves. Wood plank siding covers the exterior of the shed. The northwest elevation contains six-light, fixed wood window flanked by wood batten shutters (likely original). The northeast elevation is devoid of openings and the other elevations were not visible from the public right-of-way.

## Setting:

140 North Main Street is sited on a roughly rectangular-shaped parcel (Block 26.01, Lot 27) located on the southeast side of North Main Street in Cranbury Township, Middlesex County, New Jersey. The dwelling is oriented with its primary elevation facing northwest and is set back approximately 85 feet from the road. An asphalt-paved driveway extends east from Main Street and wraps behind the dwelling. Mature trees and shrubs are planted within close proximity to the dwelling. The subject dwelling is located in a residential neighborhood surrounded by properties generally dating from the mid-nineteenth to the late twentieth centuries.