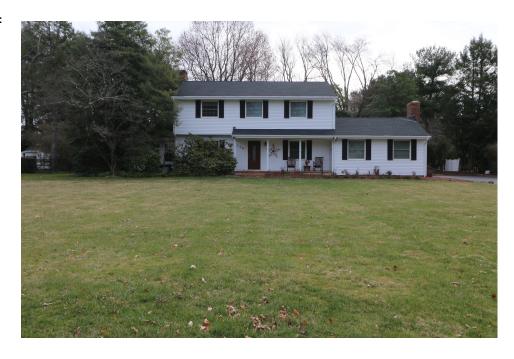

## **Description:**

128 North Main Street is a two-story-tall, three-bay-wide, two-bay-deep, frame dwelling constructed circa 1958. The dwelling consists of a side-gabled main block with a one-story, side-gabled, southwest wing, and a one-story, side-gabled, northeast wing. The roof throughout is covered by asphalt shingles and accented by overhanging eaves. Exterior brick chimneys are centered on the northeast elevation of the main block and the southwest elevation of the southwest wing. The exterior of the dwelling is clad in vinyl siding. Windows are all six-oversix or eight-over-eight, vinyl-sash, replacement units. Inoperable, vinyl louvered shutters flank the windows on the primary (northwest) and southeast elevations of the main block and southwest wing. Located in the center bay of the main block, the primary entrance contains a paneled wood door with a single rectangular light. A one-story, shed-roof porch shelters the two southernmost bays of the main block, supported by square, wood posts. Fenestration on the northeast elevation of the main block and the northeast wing are obscured by coniferous trees. The southwest wing has symmetrical fenestration on the primary and southeast elevations. A walkway covered by a gable roof connects the rear (southeast) elevation of the wing to a circa-1965 garage. The rear elevation of the dwelling was not visible from the public right-of-way.

## Setting:

Survey Name: Cranbury Historic Sites Survey Phase III

✓ (Primary Contact)

Page 1

Surveyor: Spencer Rubino

Organization: Richard Grubb & Associates, Inc.

Property ID:

128 North Main Street is sited on a roughly rectangular-shaped parcel (Block 26.01, Lot 63) located on the southeast side of North Main Street in Cranbury Township, Middlesex County, New Jersey. The dwelling is oriented with its primary elevation facing northwest and is set back approximately 85 feet from the road. An asphalt-paved driveway extends east from Main Street and travels along the southwest border of the parcel to the garage. Mature trees and shrubs are planted within close proximity to the dwelling. The subject dwelling is located in a residential neighborhood surrounded by properties generally dating from the mid-pineteenth to the late twentieth centuries.