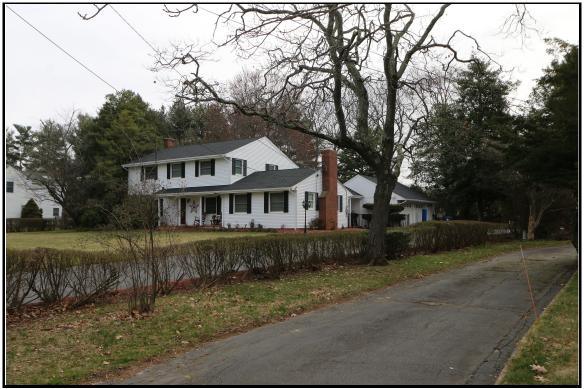

## **Description:**

128 North Main Street is a two-story-tall, three-bay-wide, two-bay-deep, frame dwelling constructed circa 1958. The dwelling consists of a side-gabled main block with a one-story, side-gabled, southwest wing, and a one-story, side-gabled, northeast wing. The roof throughout is covered by asphalt shingles and accented by overhanging eaves. Exterior brick chimneys are centered on the northeast elevation of the main block and the southwest elevation of the southwest wing. The exterior of the dwelling is clad in vinyl siding. Windows are all six-oversix or eight-over-eight, vinyl-sash, replacement units. Inoperable, vinyl louvered shutters flank the windows on the primary (northwest) and southeast elevations of the main block and southwest wing. Located in the center bay of the main block, the primary entrance contains a paneled wood door with a single rectangular light. A one-story, shed-roof porch shelters the two southernmost bays of the main block, supported by square, wood posts. Fenestration on the northeast elevation of the main block and the northeast wing are obscured by coniferous trees. The southwest wing has symmetrical fenestration on the primary and southeast elevations. A walkway covered by a gable roof connects the rear (southeast) elevation of the wing to a circa-1965 garage. The rear elevation of the dwelling was not visible from the public right-of-way.

A one-story-tall, two-bay-wide, frame garage, built circa 1965, sits approximately 8 feet southeast of the dwelling, connected by a covered walkway. The side-gabled roof is clad in asphalt shingles and accented by overhanging eaves. Vertical wood paneling covers the exterior. The primary (southwest) elevation contains two vinyl paneled, roll-top garage doors. The rear (northeast) and the southeast elevations are not visible from the public right-of-way.

## Setting:

Survey Name: Cranbury Historic Sites Survey Phase III

✓ (Primary Contact)

Page 1

Surveyor: Spencer Rubino

Organization: Richard Grubb & Associates, Inc.

Property ID:

128 North Main Street is sited on a roughly rectangular-shaped parcel (Block 26.01, Lot 63) located on the southeast side of North Main Street in Cranbury Township, Middlesex County, New Jersey. The dwelling is oriented with its primary elevation facing northwest and is set back approximately 85 feet from the road. An asphalt-paved driveway extends east from Main Street and travels along the southwest border of the parcel to the garage. Mature trees and shrubs are planted within close proximity to the dwelling. The subject dwelling is located in a residential neighborhood surrounded by properties generally dating from the mid-pineteenth to the late twentieth centuries.